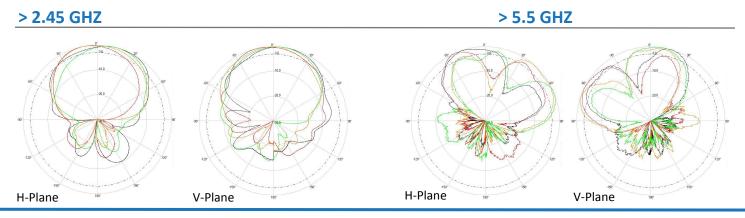

#### Part Number: ATS-OP-245-810-4RPTP-36

Frequency Range: 2.4-2.5/4.9-5.85 GHz Gain: 8/10 dBi Polarization: Vertical Horizontal Beamwidth: 59°/47° Vertical Beamwidth: 56°/52°

> ELECTRICAL SPECIFICATIONS